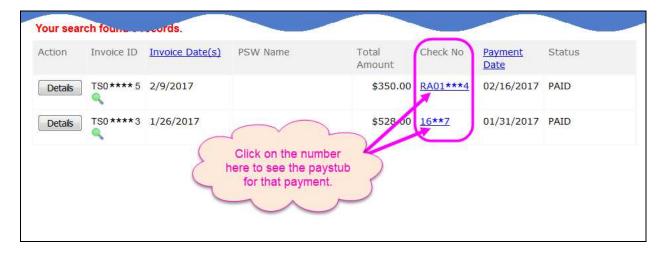

Simply login to BetterOnline<sup>™</sup>, search for paid invoices, and then click on the <u>blue</u> <u>number</u> in the **Check No** column. This will open the check stub/payroll stub associated with that payment as a PDF document. Users can view, print and/or save the paystub document once opened.

## Remember ...

 To view your paystub, just click on the Check No for that payment in BetterOnline™